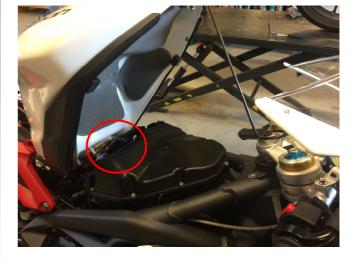

## **Installation Tips**

- Install the BoosterPlug module as per the general installation papers.
- The pictures below should help you locate the AIT sensor where the BoosterPlug is installed.
- Remove the seat (Yellow circle)
- Lift the front end of the tank
- The red circle will show you the location of the AIT sensor