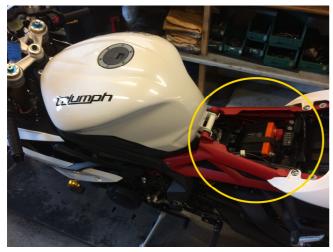

## **Installation Tips**

- Install the BoosterPlug module as per the general installation papers.
- The pictures below should help you locate the AIT sensor where the BoosterPlug is installed.
- Remove the seat (Yellow circle)
- Lift the front end of the tank
- The red circle will show you the location of the AIT sensor