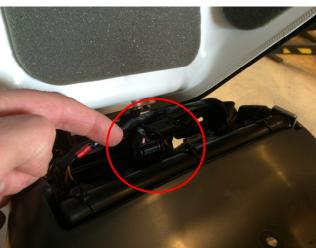

## **Installation Tips**

- Install the BoosterPlug module as per the general installation papers.
- The pictures below should help you locate the AIT sensor where the BoosterPlug is installed.
- Remove the seat (Yellow circle)
- Lift the front end of the tank
- The red circle will show you the location of the AIT sensor